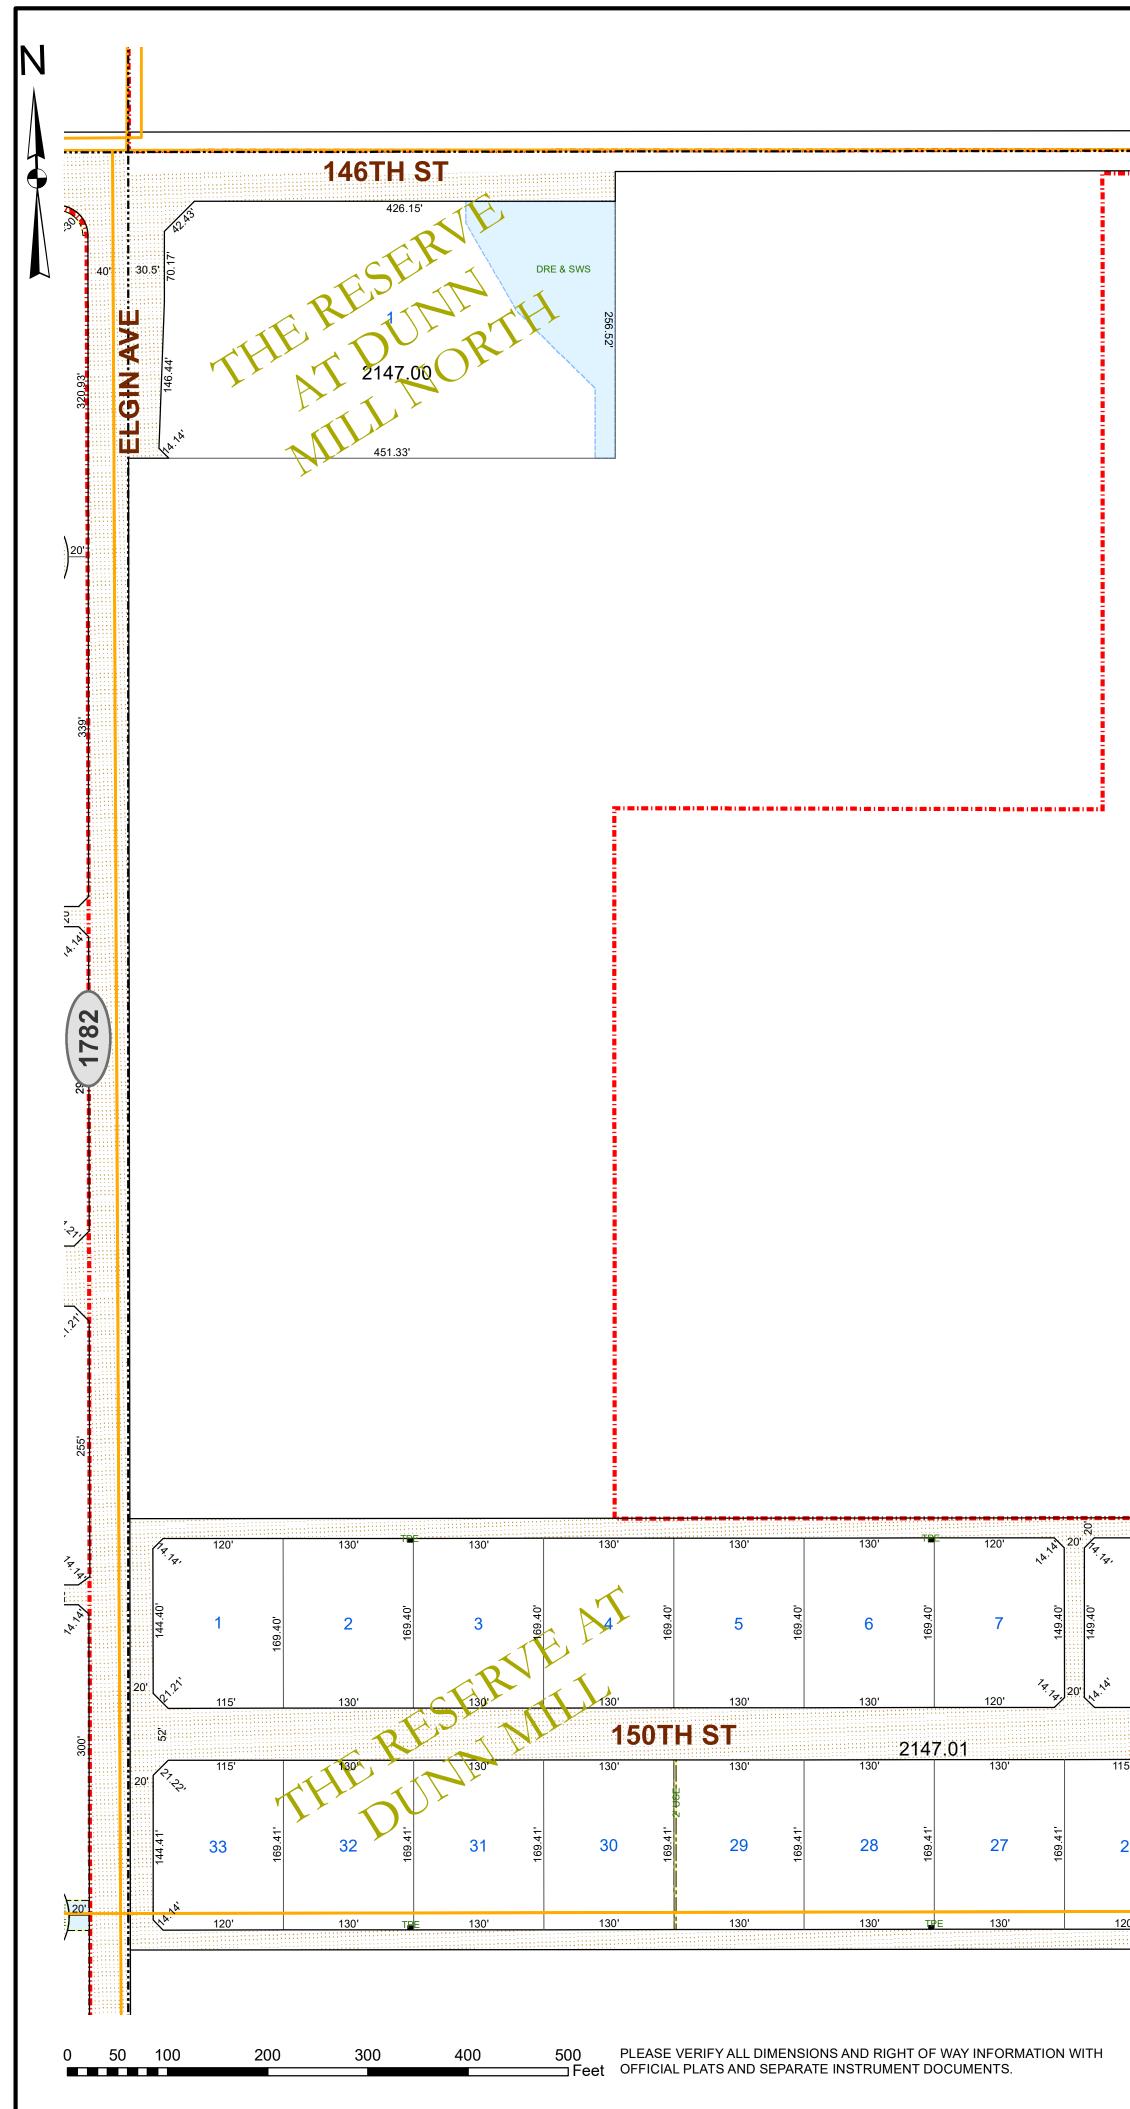

As required by SECTION 1. CHAPTER 2051, SUBCHAPTER D. GEOSPATIAL DATA PRODUCTS of the Government Code, the City of Lubbock hereby provides notice that the data on this map was created by the City of Lubbock. Any data that appears to represent property boundaries is for informational purposes and may not have been prepared or be suitable for legal, engineering, or surveying purposes. It does not represent an on-the-ground survey and represents only the approximate relative location of property boundaries.