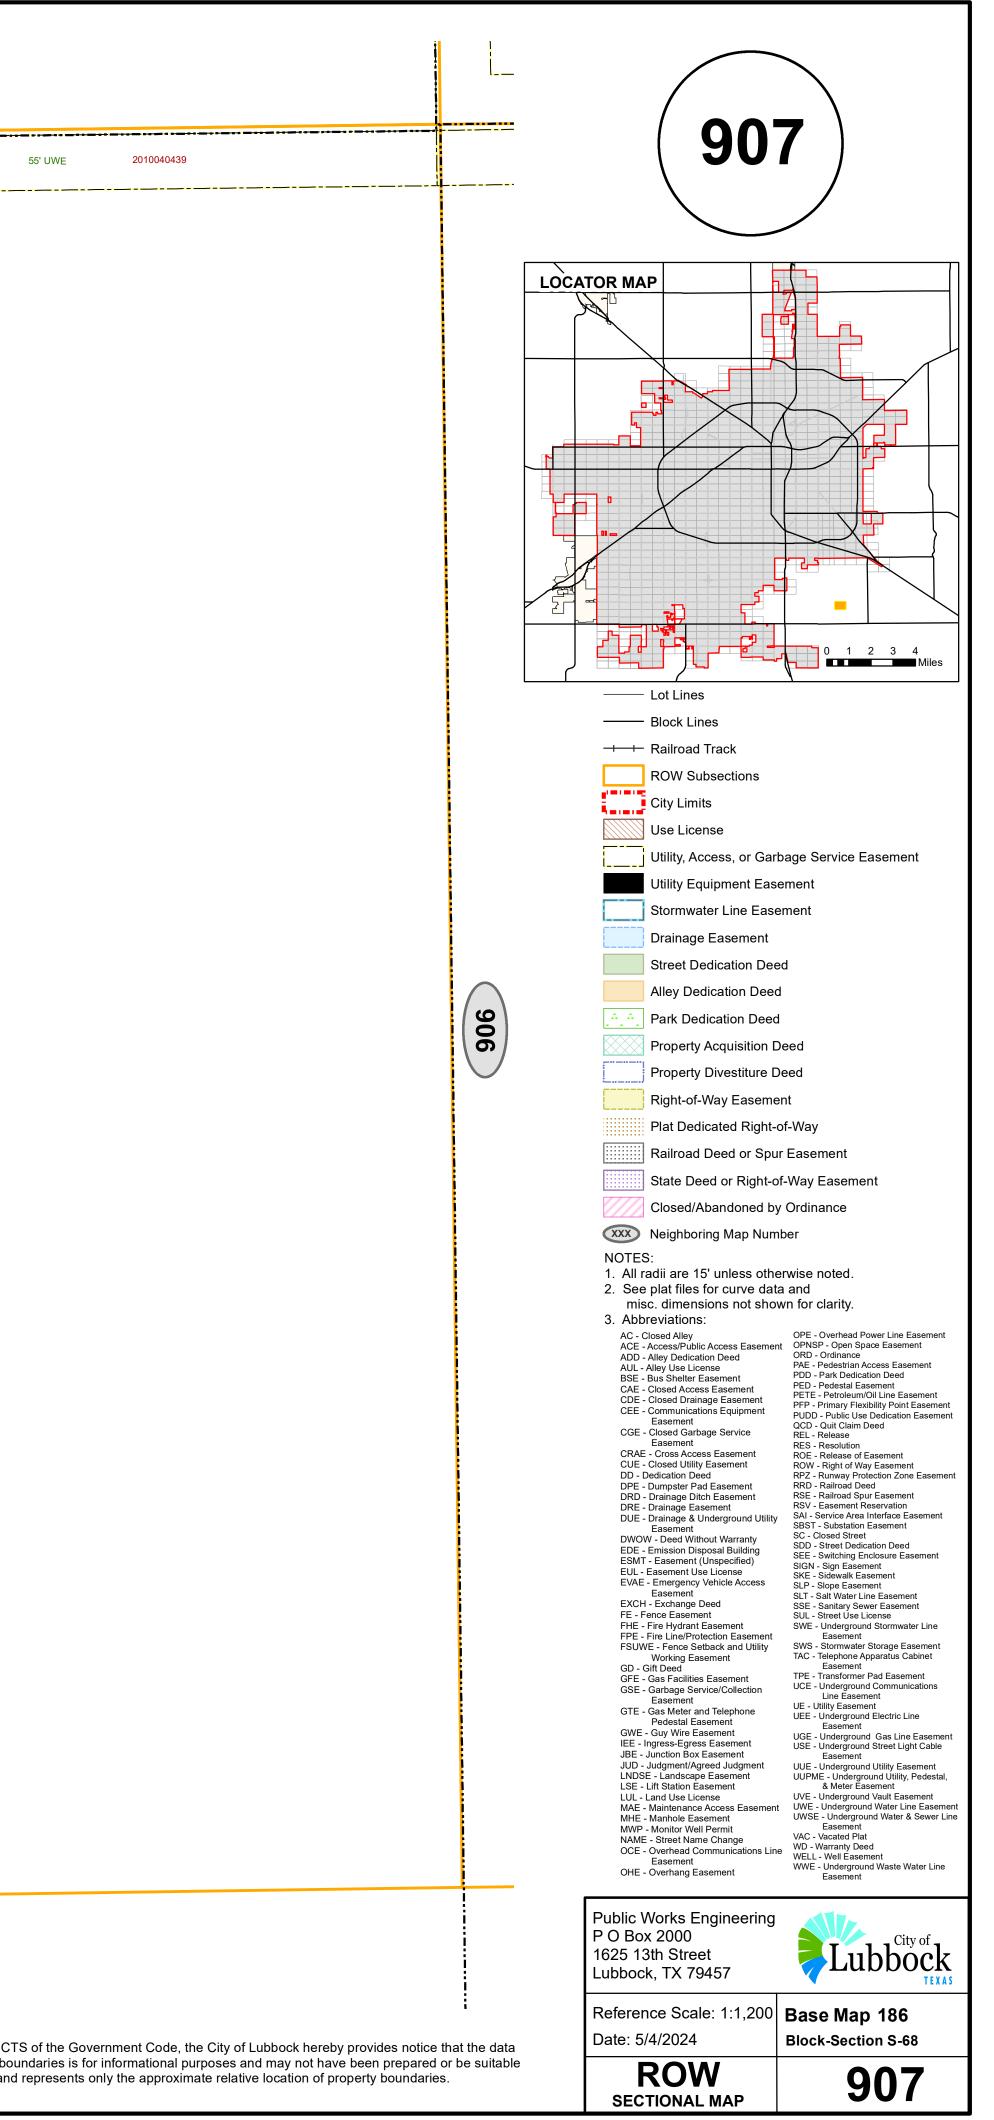

| J    |       |         |            |                                             |                                                                                                     |               |
|------|-------|---------|------------|---------------------------------------------|-----------------------------------------------------------------------------------------------------|---------------|
| 1    |       | 55' UWE | 2010040439 |                                             |                                                                                                     |               |
|      |       |         |            |                                             |                                                                                                     |               |
|      |       |         |            |                                             |                                                                                                     |               |
| 908E |       |         |            |                                             |                                                                                                     |               |
| 6    |       |         |            |                                             |                                                                                                     |               |
|      |       |         |            |                                             |                                                                                                     |               |
|      |       |         |            |                                             |                                                                                                     |               |
|      |       |         |            |                                             |                                                                                                     |               |
|      | 0 100 | 200     | 300 40     | 00 500<br>————————————————————————————————— | PLEASE VERIFY ALL DIMENSIONS AND RIGHT OF WAY INF<br>OFFICIAL PLATS AND SEPARATE INSTRUMENT DOCUMEN | ORMATION WITH |

As required by SECTION 1. CHAPTER 2051, SUBCHAPTER D. GEOSPATIAL DATA PRODUCTS of the Government Code, the City of Lubbock hereby provides notice that the data on this map was created by the City of Lubbock. Any data that appears to represent property boundaries is for informational purposes and may not have been prepared or be suitable for legal, engineering, or surveying purposes. It does not represent an on-the-ground survey and represents only the approximate relative location of property boundaries.