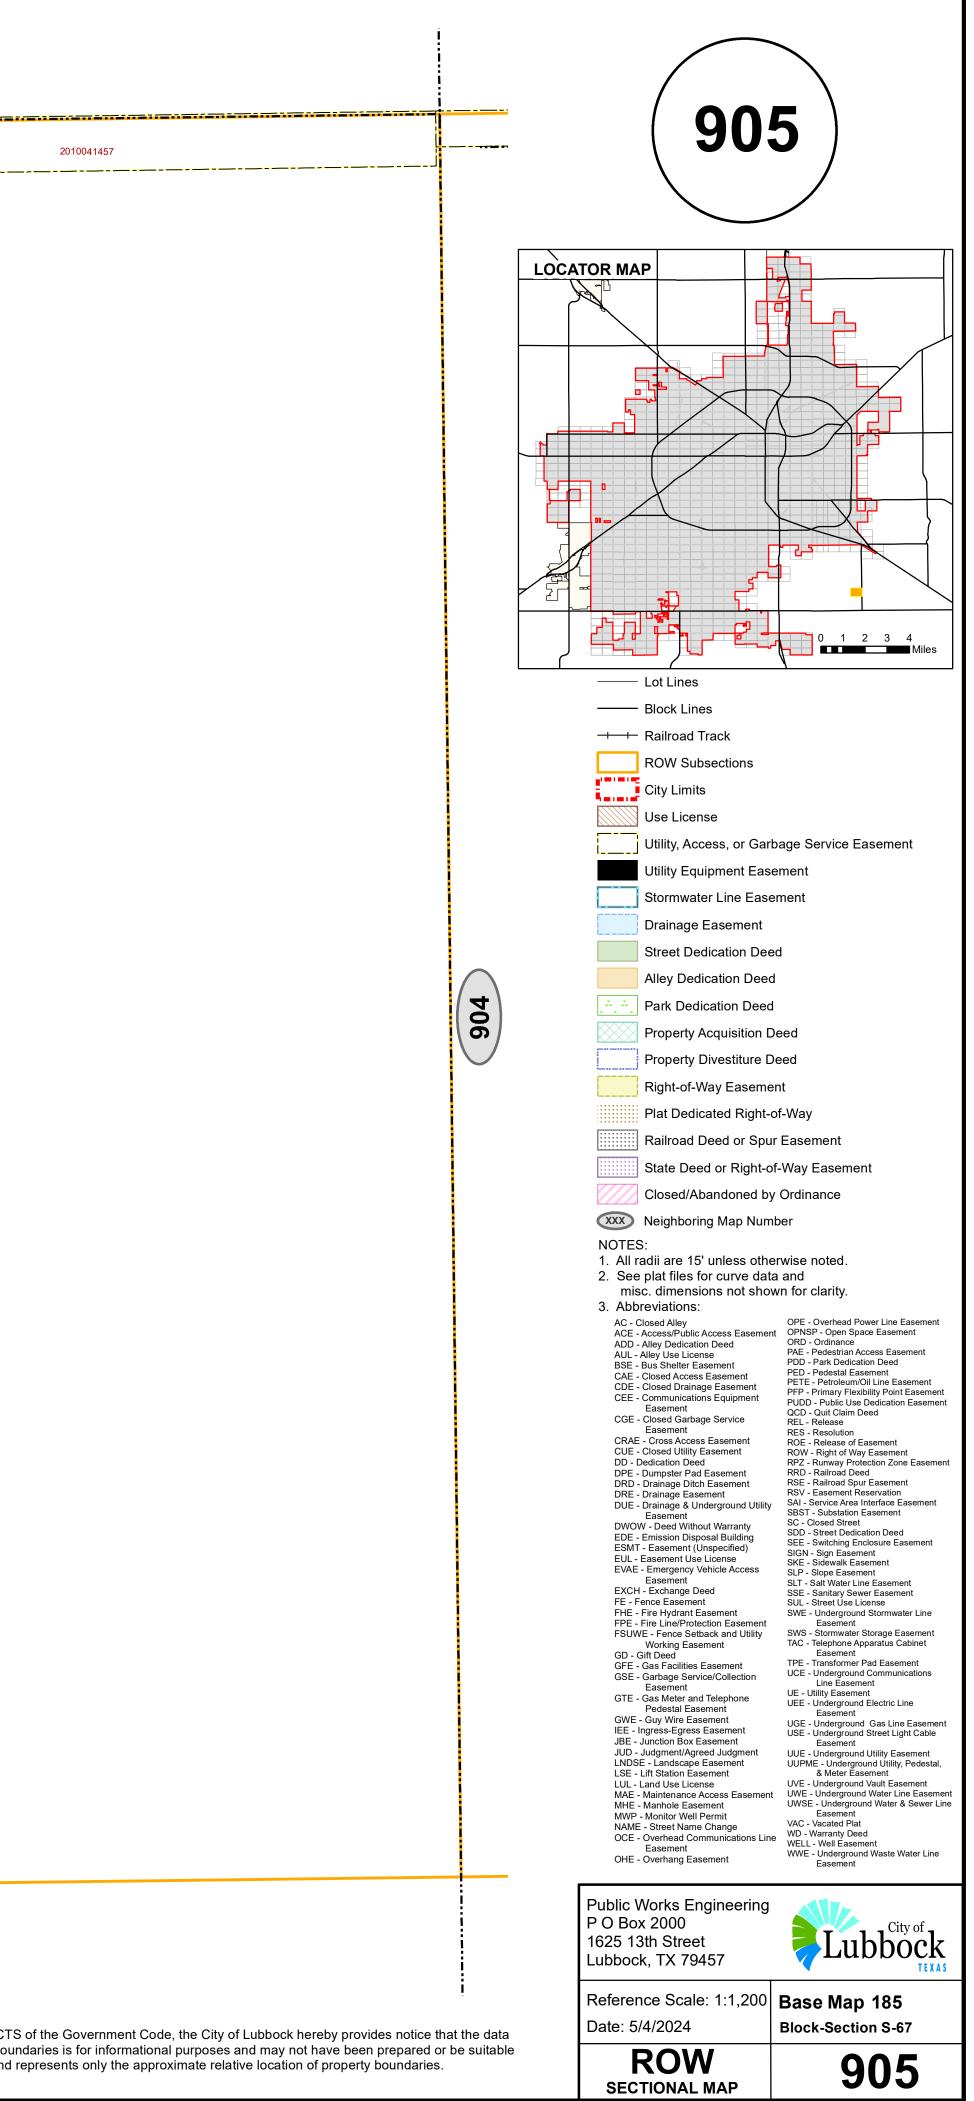

| N |     |            |        |         |             |                                                                       |                                                    |
|---|-----|------------|--------|---------|-------------|-----------------------------------------------------------------------|----------------------------------------------------|
|   |     | <br>       |        |         |             |                                                                       |                                                    |
| - |     | <br>55' UV | VE 201 | 0041457 |             |                                                                       |                                                    |
|   |     |            |        |         |             |                                                                       |                                                    |
|   |     |            |        |         |             |                                                                       |                                                    |
|   |     |            |        |         |             |                                                                       |                                                    |
|   |     |            |        |         |             |                                                                       |                                                    |
|   |     |            |        |         |             |                                                                       |                                                    |
|   |     |            |        |         |             |                                                                       |                                                    |
|   |     |            |        |         |             |                                                                       |                                                    |
|   |     |            |        |         |             |                                                                       |                                                    |
|   |     |            |        |         |             |                                                                       |                                                    |
| ( | 906 |            |        |         |             |                                                                       |                                                    |
|   |     |            |        |         |             |                                                                       |                                                    |
|   |     |            |        |         |             |                                                                       |                                                    |
|   |     |            |        |         |             |                                                                       |                                                    |
|   |     |            |        |         |             |                                                                       |                                                    |
|   |     |            |        |         |             |                                                                       |                                                    |
|   |     |            |        |         |             |                                                                       |                                                    |
|   |     |            |        |         |             |                                                                       |                                                    |
|   |     |            |        |         |             |                                                                       |                                                    |
|   |     |            |        |         |             |                                                                       |                                                    |
|   |     |            |        |         |             |                                                                       |                                                    |
| _ |     |            |        |         |             |                                                                       |                                                    |
|   |     |            |        |         |             |                                                                       |                                                    |
| 0 | 50  | 200        | 300    | 400     | 500<br>Feet | PLEASE VERIFY ALL DIMENSIONS AND<br>OFFICIAL PLATS AND SEPARATE INSTR | RIGHT OF WAY INFORMATION WITH<br>RUMENT DOCUMENTS. |

2640.72'

55' UWE

As required by SECTION 1. CHAPTER 2051, SUBCHAPTER D. GEOSPATIAL DATA PRODUCTS of the Government Code, the City of Lubbock hereby provides notice that the data on this map was created by the City of Lubbock. Any data that appears to represent property boundaries is for informational purposes and may not have been prepared or be suitable for legal, engineering, or surveying purposes. It does not represent an on-the-ground survey and represents only the approximate relative location of property boundaries.