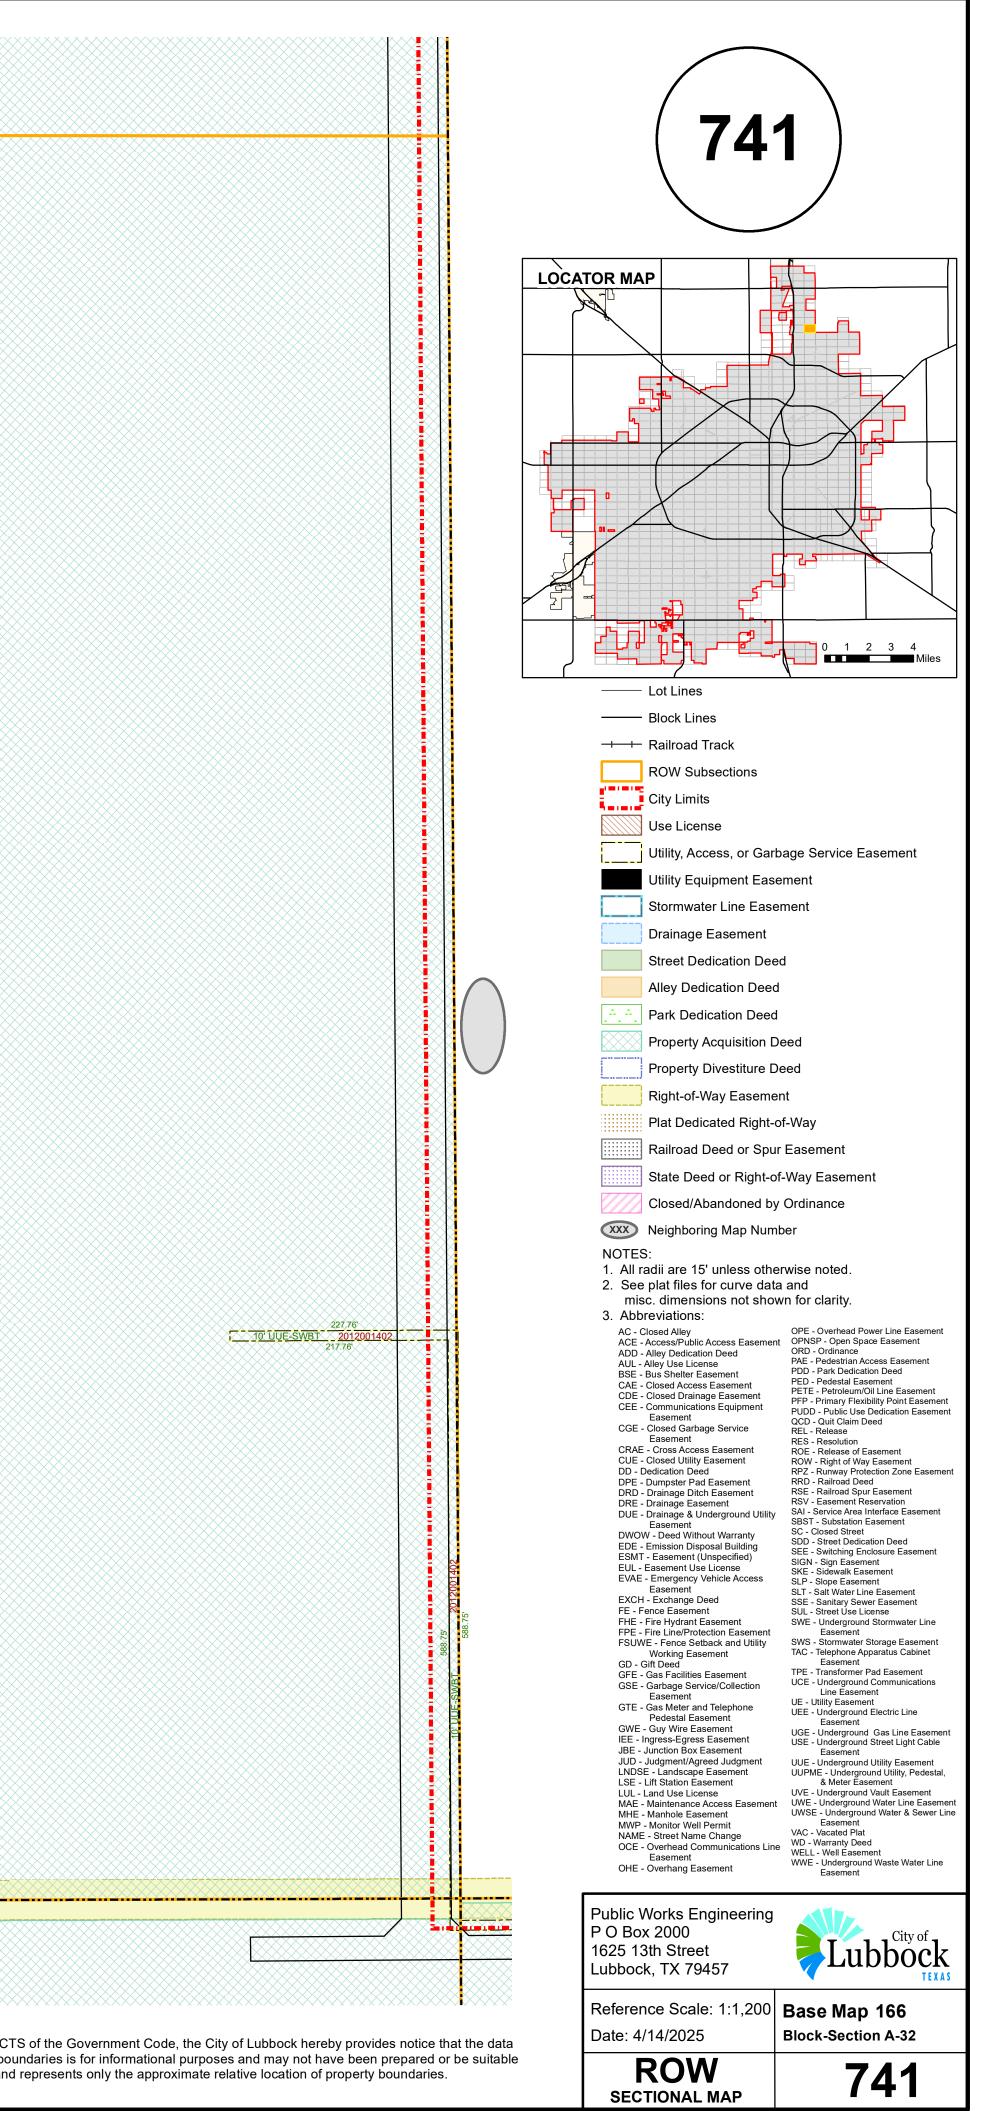

| N |      |                                                     |                                                            |
|---|------|-----------------------------------------------------|------------------------------------------------------------|
|   |      |                                                     |                                                            |
|   |      |                                                     |                                                            |
|   |      |                                                     |                                                            |
|   |      |                                                     |                                                            |
|   |      |                                                     |                                                            |
|   |      |                                                     |                                                            |
|   | 742  |                                                     |                                                            |
|   |      |                                                     |                                                            |
|   | 1320 | 1320'                                               |                                                            |
|   |      |                                                     |                                                            |
|   |      |                                                     |                                                            |
|   |      |                                                     |                                                            |
|   |      |                                                     |                                                            |
|   |      | ROW-CCC (8/7/1925)                                  |                                                            |
|   |      | 50 100 200 300 400 500 PLEASE VERIFY ALL DIMENSIONS | AND RIGHT OF WAY INFORMATION WITH<br>INSTRUMENT DOCUMENTS. |

As required by SECTION 1. CHAPTER 2051, SUBCHAPTER D. GEOSPATIAL DATA PRODUCTS of the Government Code, the City of Lubbock hereby provides notice that the data on this map was created by the City of Lubbock. Any data that appears to represent property boundaries is for informational purposes and may not have been prepared or be suitable for legal, engineering, or surveying purposes. It does not represent an on-the-ground survey and represents only the approximate relative location of property boundaries.