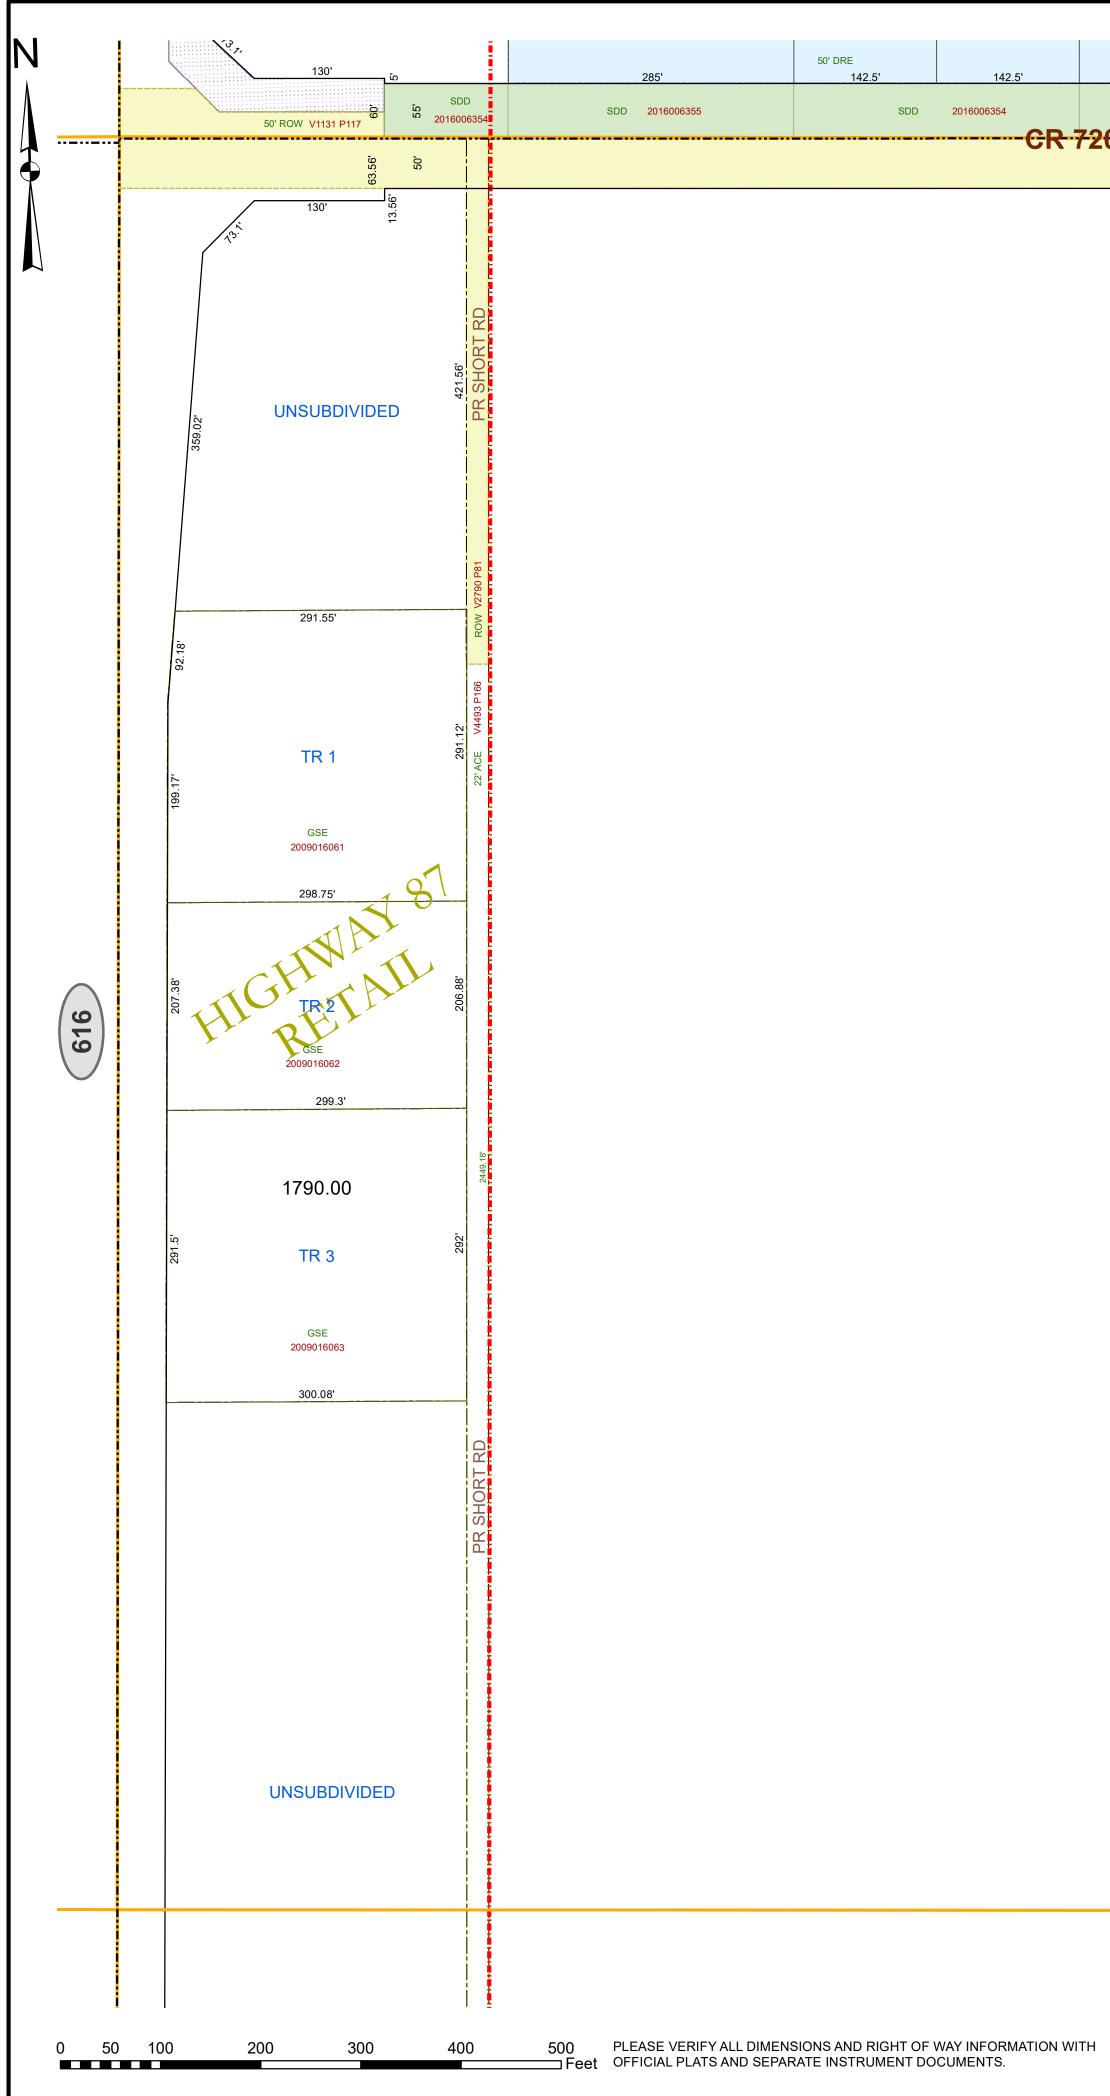

| 285'           | 590 50' DRE 142.5' | 285'           | 50' DRE<br>285' |  |
|----------------|--------------------|----------------|-----------------|--|
| SDD 2016006355 | SDD 2016006354     | SDD 2016006355 | 2 <sup>1</sup>  |  |
| ROW V1131 P133 |                    |                | Q.              |  |
|                | 2368.58'           |                |                 |  |

UNSUBDIVIDED

As required by SECTION 1. CHAPTER 2051, SUBCHAPTER D. GEOSPATIAL DATA PRODUCTS of the Government Code, the City of Lubbock hereby provides notice that the data on this map was created by the City of Lubbock. Any data that appears to represent property boundaries is for informational purposes and may not have been prepared or be suitable for legal, engineering, or surveying purposes. It does not represent an on-the-ground survey and represents only the approximate relative location of property boundaries.