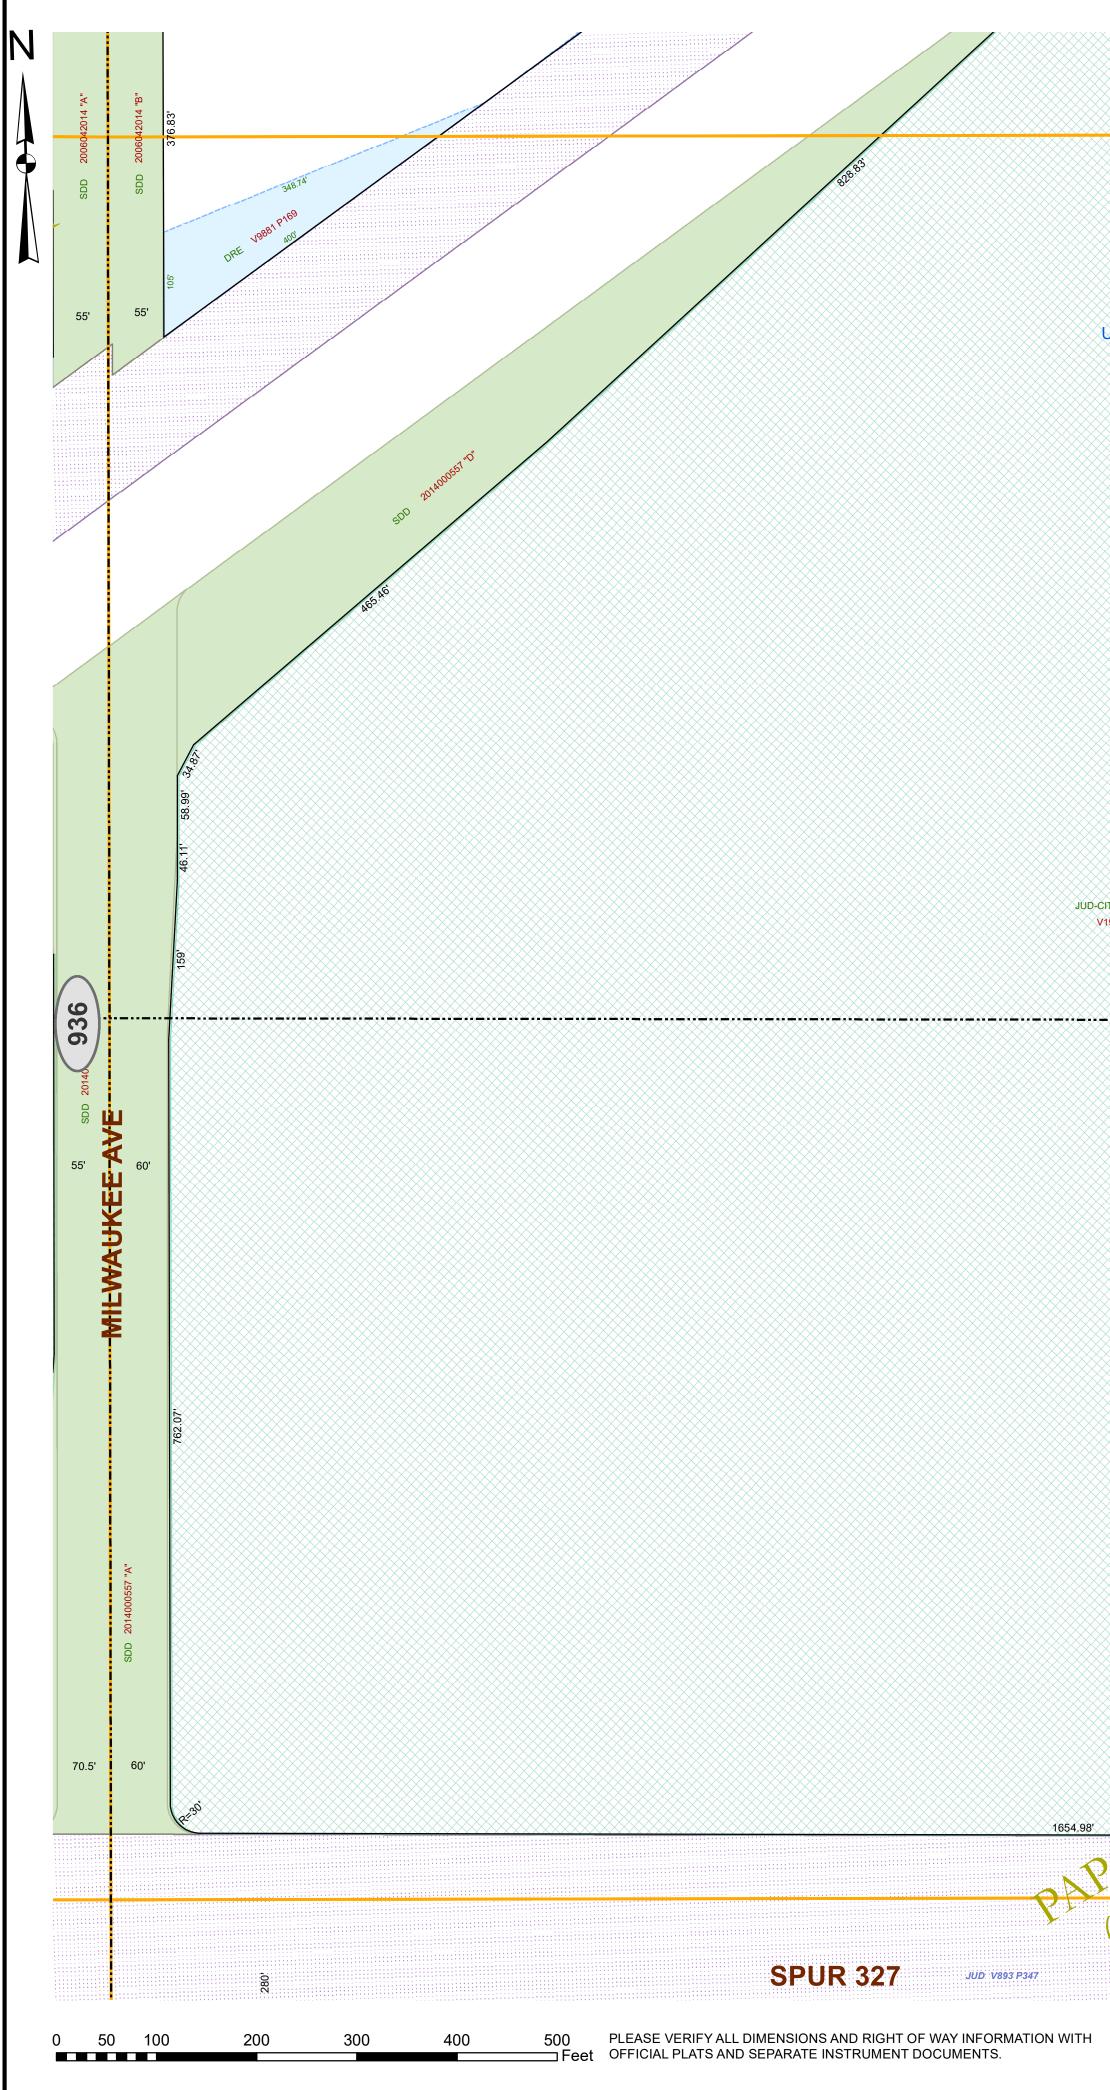

| 397                         |          |        |  |
|-----------------------------|----------|--------|--|
|                             |          |        |  |
| UNSUBDIVIDED                |          |        |  |
|                             |          |        |  |
|                             |          |        |  |
|                             |          |        |  |
| CITY PROPERTY<br>V1927 P632 |          |        |  |
|                             |          |        |  |
|                             |          |        |  |
|                             | McALISTE | R PARK |  |
|                             |          |        |  |
| UNSUBDIV                    | IDED     |        |  |
| A TES                       |          |        |  |
|                             |          |        |  |
| <u>399</u>                  | 280      |        |  |