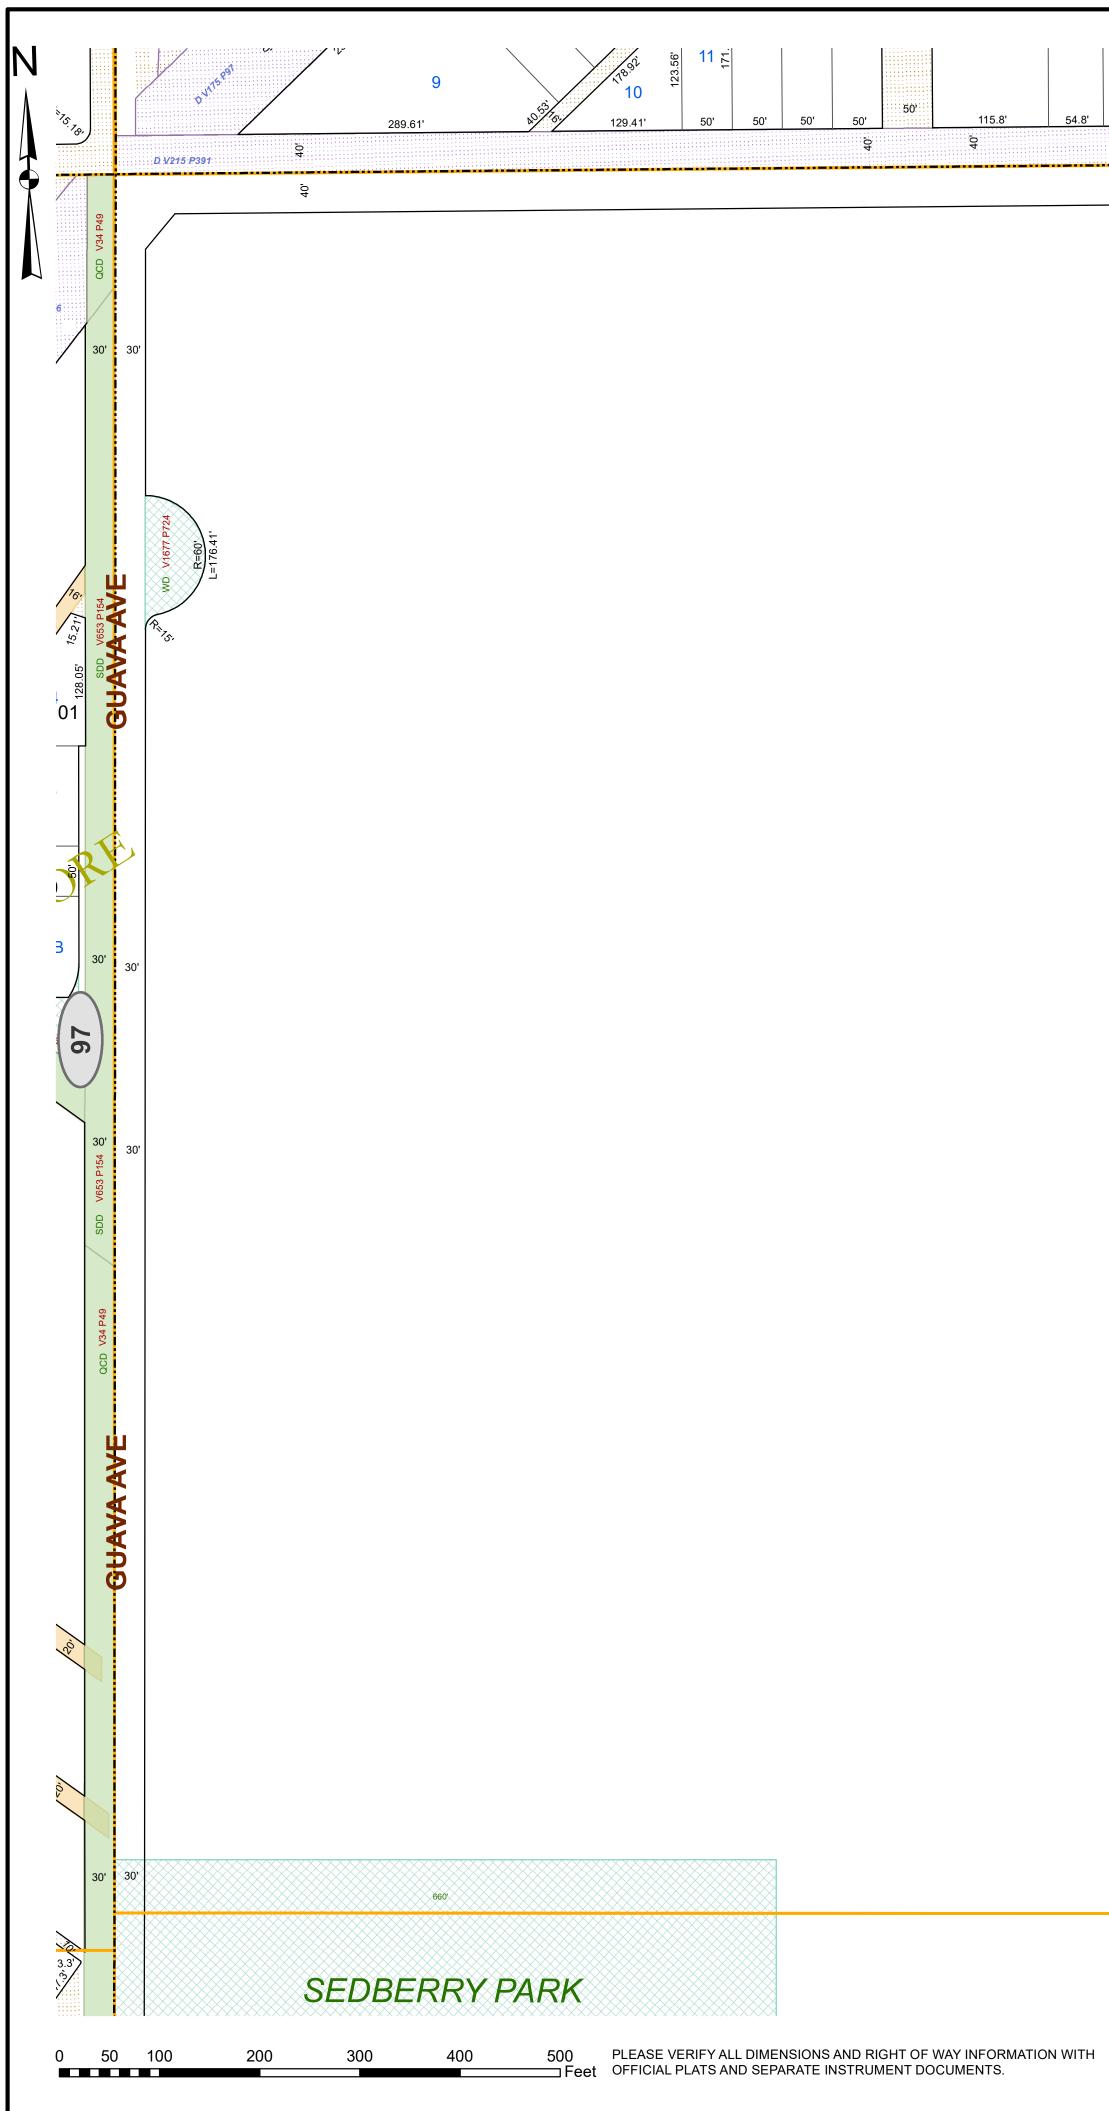

| 54.8' 54.8' 54.8' 54.8' 54.8' 54.8' 164.4' 124.5' 110' 100' 110' 55' 55' 55' 55' 55' 55' 55' 55' 55' 55' 55' 55' 55' 55' 55' 55' 55' 55' 55' 55' 55' 55' 55' 55' 55' 55' 55' 55' 55' 55' 55' 55' 55' 55' 55' 55' 55' 55' 55' 55' 55' 55' 55' 55' 55' 55' 55' 55' 55' 55' 55' 55' 55' 55' 55' 55' 55' 55' 55' 55' 55' 55' 55' 55' 55' 55' 55' 55' 55' 55' 55' 55' 55' 55' 55' 55' 55' 55' 55' 55' 55' 55' 55' 55' 55' 55' 55' 55' 55' 55' 55' 55' 55' 55' <td< th=""><th></th><th></th><th>6' USI</th><th></th><th></th><th>10</th><th>1</th><th>50'</th><th></th><th></th><th></th><th></th><th></th><th></th></td<> |       |       | 6' USI |       |       | 10    | 1      | 50'  |           |      |      |     |     |     |
|----------------------------------------------------------------------------------------------------------------------------------------------------------------------------------------------------------------------------------------------------------------------------------------------------------------------------------------------------------------------------------------------------------------------------------------------------------------------------------------------------------------------------------------------------------------------------------------------------------------------|-------|-------|--------|-------|-------|-------|--------|------|-----------|------|------|-----|-----|-----|
|                                                                                                                                                                                                                                                                                                                                                                                                                                                                                                                                                                                                                      | 54.8' | 54.8' | 54.8'  | 54.8' | 54.8' | 54.8' | 164.4' | <br> | 110'<br>Ş | 100' | 110' | 55' | 55' | 55' |